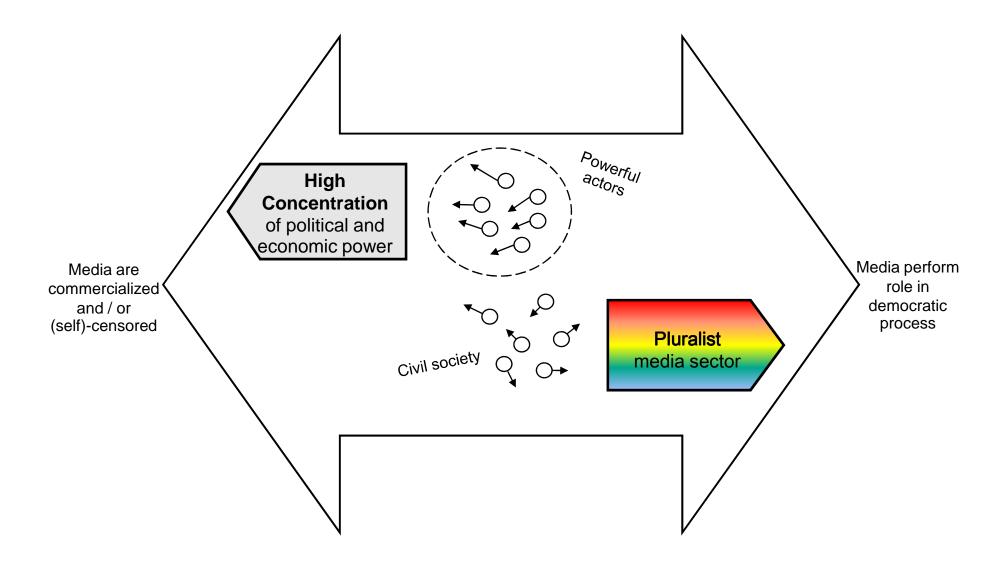

# The fight for Media Freedom needs to be part of the struggle for deeper democratization

There cannot be a right life in the wrong. Theodor Adorno