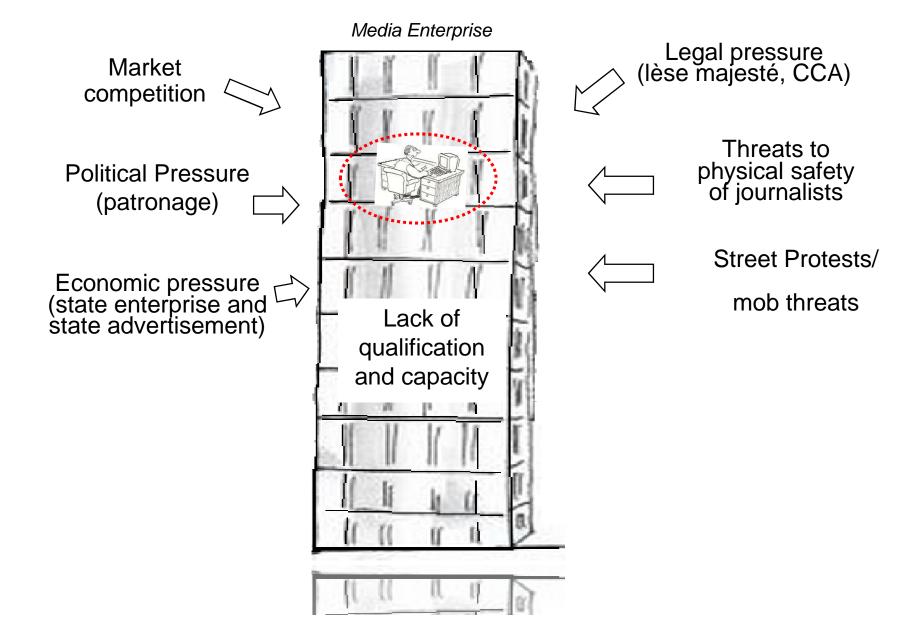

|                |                   |    |

-5 (131 ; 37,86)

+9 (146; 43,09)

137 Libya





#### Media Freedom faces many pressures







#### Calls for "better journalism" are misguided...





... Limited media freedom is in the interest of the powerful and wealthy



#### Who has an interest to control media...



?

... and why?



#### Media as a jumper in the game...





...over the political and economic control of Thailand.



#### With "large-scale force" not a strategic plan...



"Abuse of Power"

"Come from elections"

"20 million voters"

"Limits of the Constitution"

"Democracy is more than elections: transparency, accountability, rule of law"

Sovereignty of the Great Mass of the People

battle moves to discourse field of competing legitimacy claims.







#### Transformation conflict over the future order





Legitimacy of the "other side" needs to be "discredited".



## Fight for media freedom is par