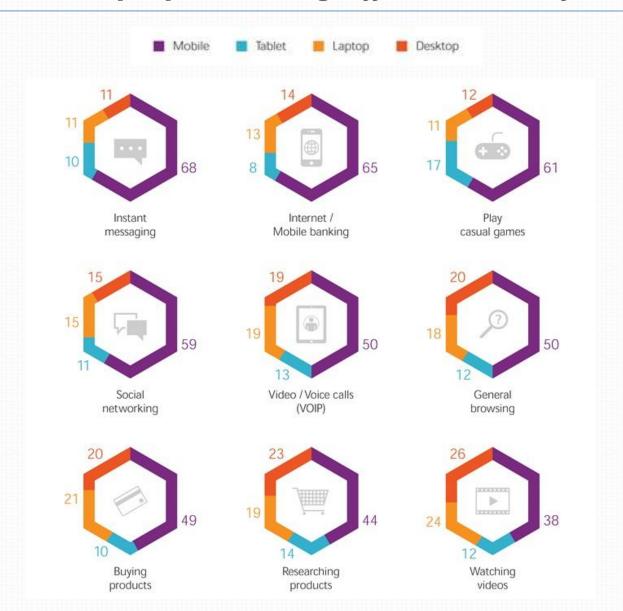

# Production based on Listening Habits

Radio & Program

24

Thailand - Advertising Information Services

- Life is about connectedness via technology and gadgets
- Bangkok teenagers are ranked # 1 in Asia Pacific in terms of

Own & Use mobile phone

Longest chat time over mobile phone

Highest No. of online friends

Own desktop/laptop

25

Thailand ICT Indicators

Thailand - Using the Internet in Thailand

Thailand - Most popular digital Activities

7%

29%

15%

43%

Watch recorded /

on-demand video online

Thailand - How people are using different devices for activities

29