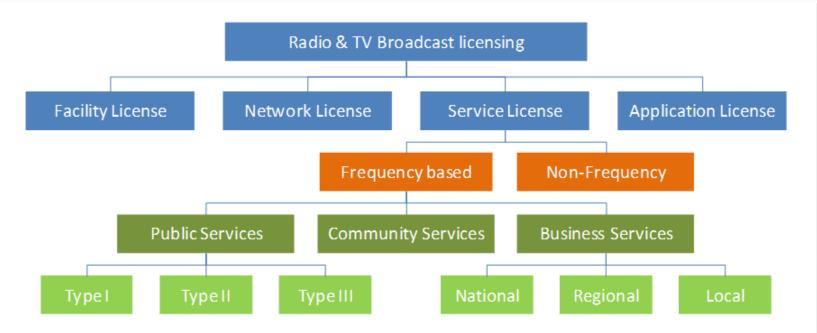

#### NBTC Licensing Framework

6

- Licensing framework are divided into 4 layers to assign 3 basic rights
  - Broadcasting rights → Service license
  - Spectrum rights → Service license
  - Operating rights → Network license
- Facility license assures long term availability of 'essential facilities'
  - Broadcast license period for 7 years