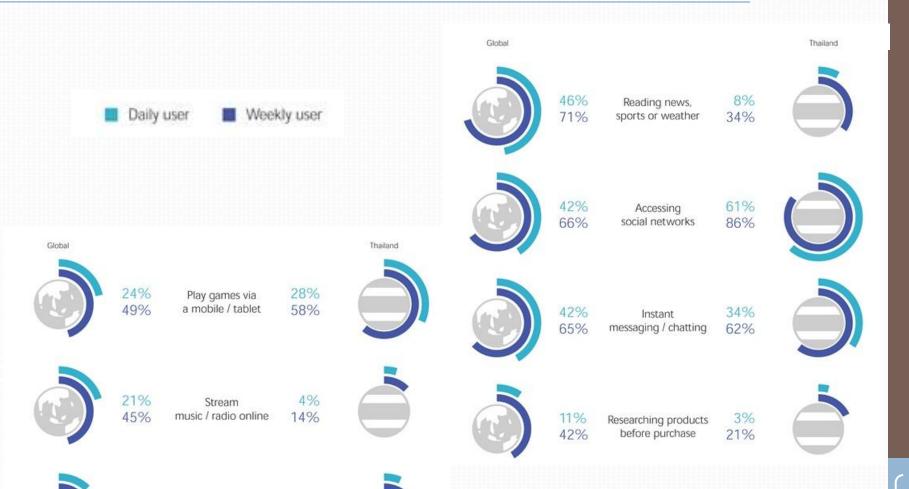

Own & Use mobile phone

Longest chat time over mobile phone

Highest No. of online friends

Own desktop/laptop

25

Thailand ICT Indicators

Thailand - Using the Internet in Thailand

Thailand - Most popular digital Activities