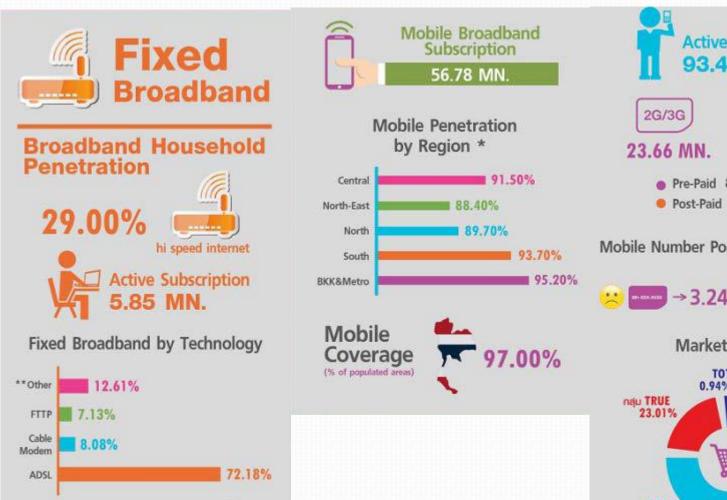

# Thailand: Digital in Thailand

#### Internet use - National Internet Penetration 2015