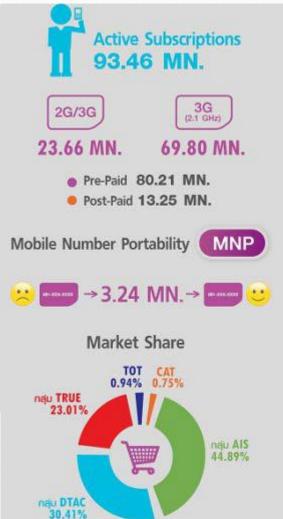

# Thailand: Digital in Thailand

#### Internet use - National Internet Penetration 2015