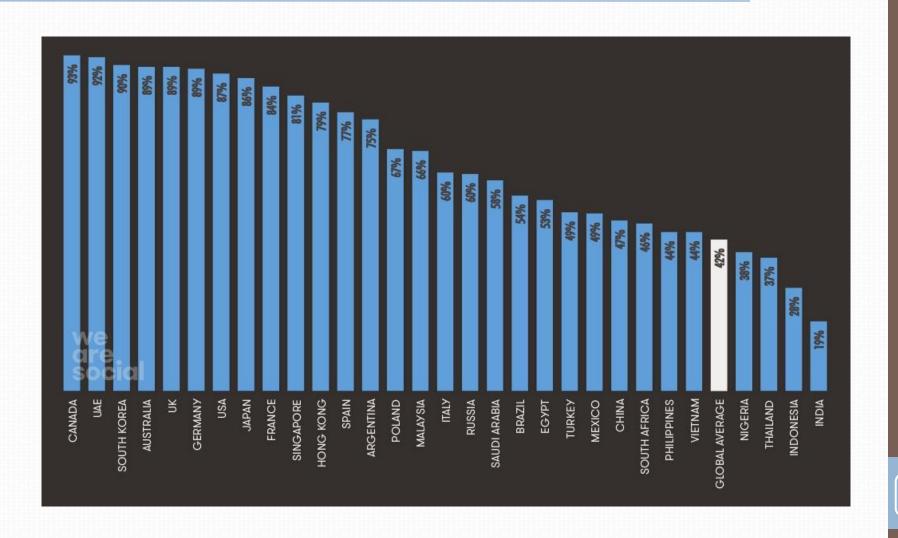

# Thailand: Digital in Thailand

#### Internet use - National Internet Penetration 2015