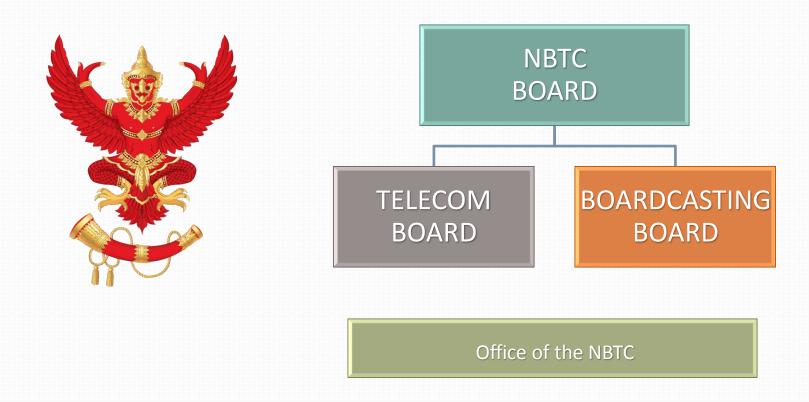

### NBTC:

Office of The National Broadcasting and Telecommunications Commission

- Main Roles in respect of Radio Spectrum Management
- The Total Number of officers is about 1,100 persons.