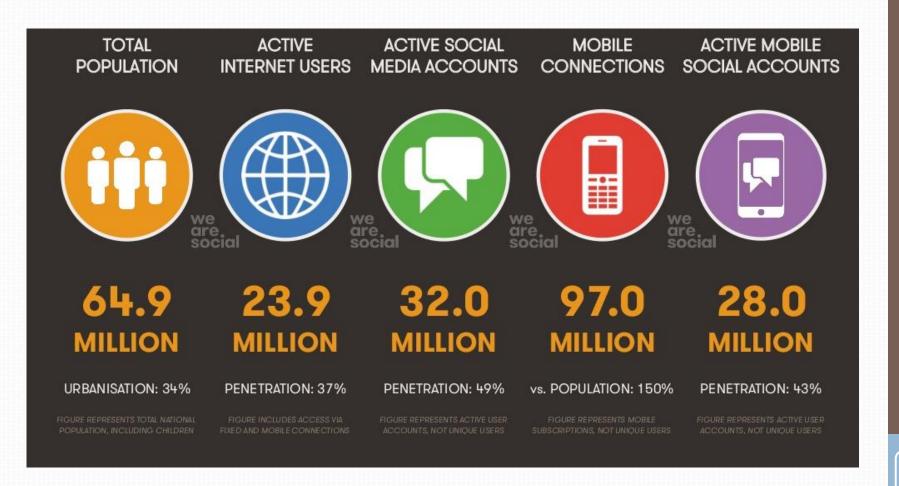

# Thailand: Digital in Thailand

#### Internet use - National Internet Penetration 2015