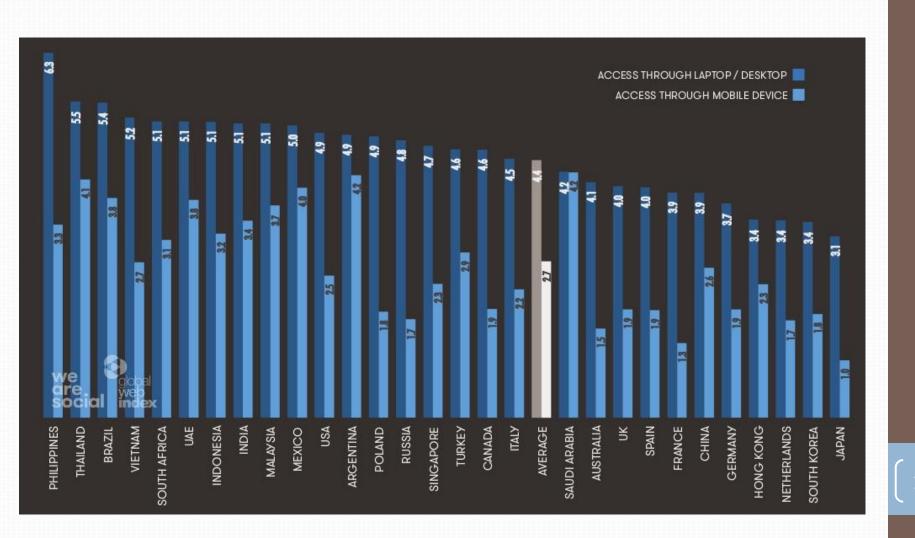

# Thailand: Digital in Thailand

#### Time spent on the internet 2015

Hybrid radio build content value: information delivery

Audio delivered via DAB+

Slides and text delivered in DAB+ broadcast (PAD) inc URLs

logos delivered via broadcast or IP