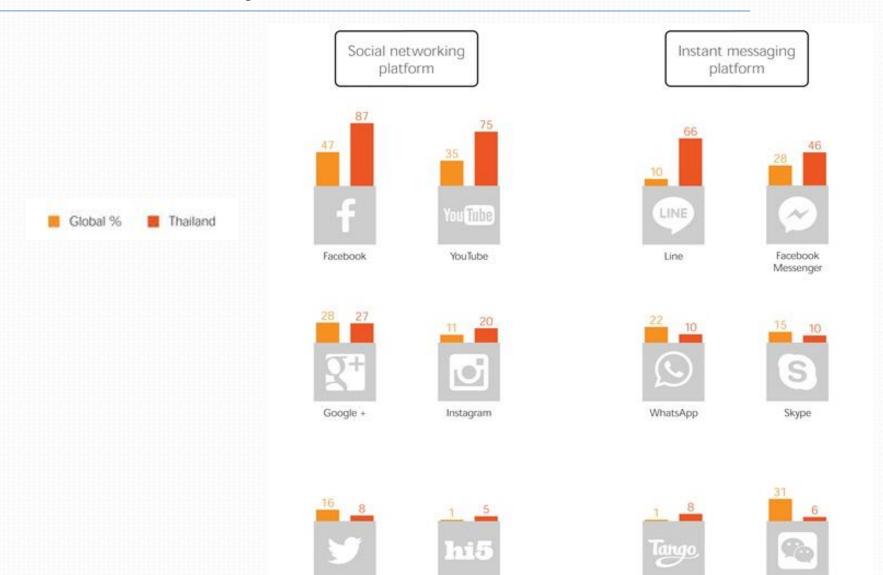

ntation**

• Experimental the conclusive music trend to create a new trend with the target audience and be lead station that open new trend.

#### **SEED Station 97.5**

# Production based on Listening Habits

Radio & Program



24

Thailand - Advertising Information Services

- Life is about connectedness via technology and gadgets
- Bangkok teenagers are ranked # 1 in Asia Pacific in terms of

Own & Use mobile phone

Longest chat time over mobile phone

Highest No. of online friends

Own desktop/laptop

25

Thailand ICT Indicators





Thailand - Using the Internet in Thailand



Thailand - Most popular digital Activities

7%

29%



15%

43%

Watch recorded /

on-demand video online

Thailand - How people are using different devices for activities



29

Thailand - Use of social media



Hi5

Twitter

30

WeChat

### Advertising Information Services

- Estimated Total Advertising Expenditure by Medium
- Exclude Section: Classified, House ads

#### Nov 15 VS Nov 14 BAHT MILLIONS

| MEDIA           | Nov 15 | SOV % | Nov 14 | SOV % | DIFF   | % Change |
|-----------------|--------|-------|--------|-------|--------|----------|
| ANALOG TV       | 4,913  | 46.16 | 5,349  | 49.36 | -(436) | -(8.15)  |
| CABLE/SATELLITE | 524    | 4.92  | 496    | 4.58  | 28     | 5.65     |
| DIGITAL TV      | 1,804  | 16.95 | 1,407  | 12.98 | 397    | 28.22    |
| RADIO           | 576    | 5.41  | 540    | 4.98  | 36     | 6.67     |
| NEWSPAPERS      | 1,138  | 10.69 | 1,216  | 11.22 | -(78)  | -(6.41)  |
| MAGAZINES       | 328    | 3.08  | 444    | 4.10  | -(116) | -(26.13) |
| CINEMA