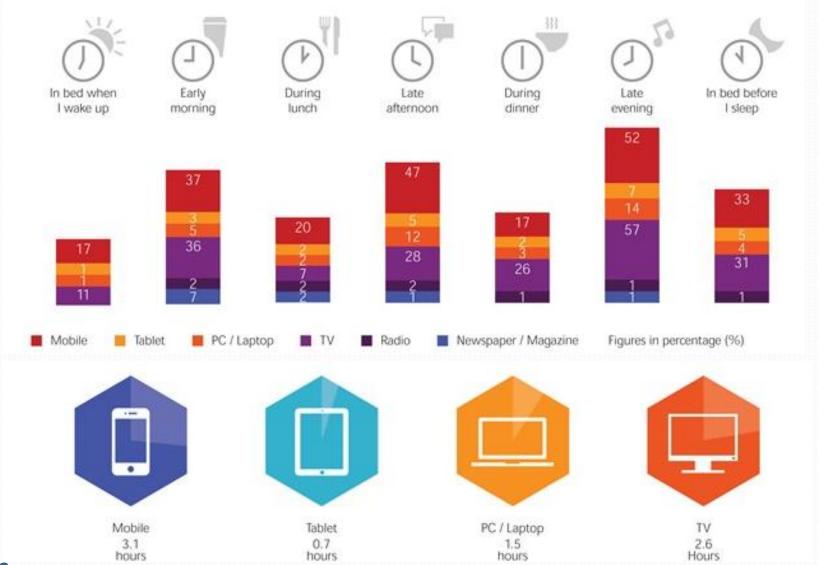

#### Time spent on the internet 2015

Hybrid radio build content value: information delivery

Audio delivered via DAB+

Slides and text delivered in DAB+ broadcast (PAD) inc URLs

logos delivered via broadcast or IP