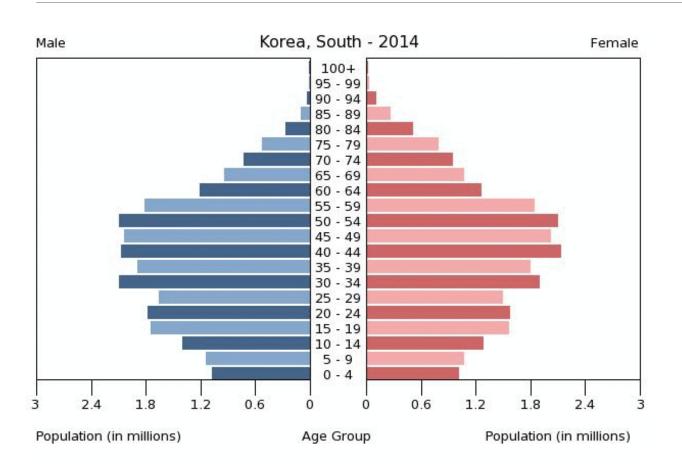

#### How are we similar? Korea

Population: 50.4M

Demographic chart

**Fast Ageing Population** 

Declining young population

GDP \$1410 Bn (2015)

TV penetration 98%

Strong local content market