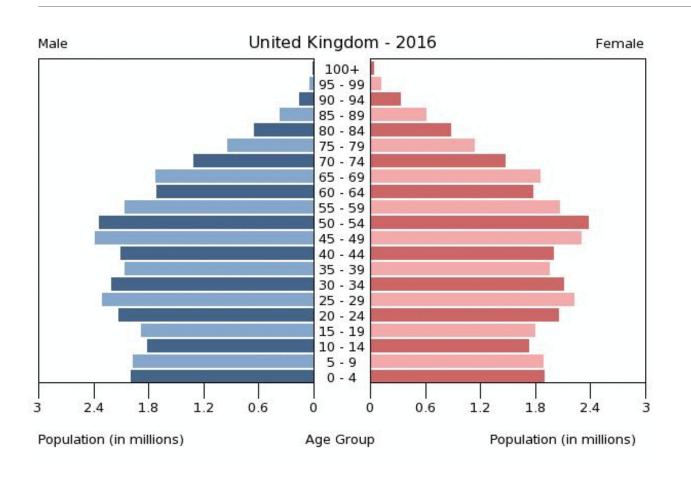

#### How are we similar? The UK

Population: 70M

Demographic profile:

**Fast Ageing Population** 

Declining young population

GDP \$2848 Bn (2015)

TV penetration 97.5%

Strong local content market